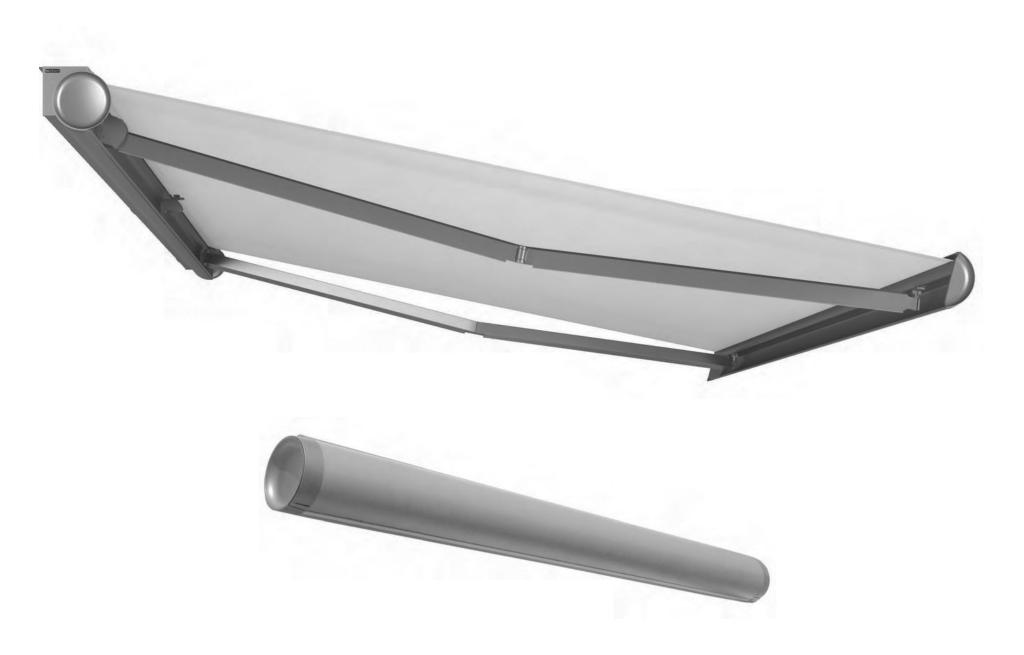

# Feng uses the Urban arm featuring the DAT system.

**Urban** arms are the essence of advanced technology and fine Italian design. No compromise on performances and details. An unprecedented retractable arm of unique design with raw materials of highest quality and the advanced technology of the DAT system come together to make the Urban arm a masterpiece in the world of shading. **Katana** arms are specifically designed for larger projections (11'6" and 13'6") using extruded profiles with thicker internal walls and reinforced die-cast ends and elbows that enter approximately 4 inches deeper into the extrusions than the Urban arms. All of Katana's differences are internal as the exterior look and smooth function of the Katana arm is identical to Urban.