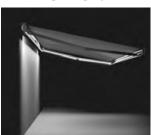

# FENG

Feng is an awning that breaks the patterns of the shading industry with its fully enclosed circular cassette.

Completely unique, Feng is unparalleled and stands out for its distinctive round design. It is made to create spacious shade to enjoy moments of relaxation in total freedom. During the day it gives shade; at night it is illuminated with LED lights, that can be installed in the Cassette as well as arms, to accompany summer evenings and astonish guests.

## FENG PROFILE DIMENSIONS WITH FOLDED ARMS

Wall mount