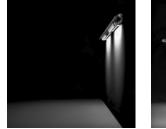

WIDTH RANGE**

#### Maximum width

| Projection*  | Max. width | Style  |
|--------------|------------|--------|
| 6'6" (78")   | 276"/23'   | Urban  |
| 8'4" (100")  | 276"/23'   | Urban  |
| 10' (120'')  | 276"/23'   | Urban  |
| 11'6" (138") | 276"/23'   | Katana |

#### Minimum width per arm count

| Projection*  | 2 Arms | 3 Arms |
|--------------|--------|--------|
| 6'6" (78")   | 83"    | 120"   |
| 8'4" (100")  | 104"   | 152"   |
| 10' (120'')  | 122"   | 180"   |
| 11'6" (138") | 144"   | 211"   |

\*Maximum projection indicated is intended with arms at 0° pitch, perpendicular to the mounted wall. Increasing the pitch will decrease the projection when measured in a straight/perpendicular line from the mounted wall.

### LED LIGHTING

## FENG offers an arm LED lighting option.





#### FENG also offers a cassette LED lighting option.