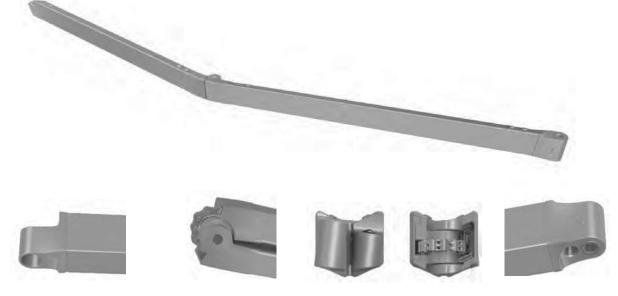

# Feng uses the Urban arm featuring the DAT system.

**Urban** arms are the essence of advanced technology and fine Italian design. No compromise on performances and details. An unprecedented retractable arm of unique design with raw materials of highest quality and the advanced technology of the DAT system come together to make the Urban arm a masterpiece in the world of shading. **Katana** arms are specifically designed for larger projections (11'6" and 13'6") using extruded profiles with thicker internal walls and reinforced die-cast ends and elbows that enter approximately 4 inches deeper into the extrusions than the Urban arms. All of Katana's differences are internal as the exterior look and smooth function of the Katana arm is identical to Urban.