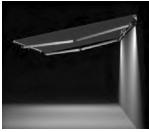

IDTH RANGE**

#### Maximum width

| Projection*  | Max. width | Style  |
|--------------|------------|--------|
| 6'6" (78")   | 276"/23'   | Urban  |
| 8'4" (100")  | 276"/23'   | Urban  |
| 10' (120'')  | 276"/23'   | Urban  |
| 11'6" (138") | 276"/23'   | Katana |

#### Minimum width per arm count

| Projection*  | 2 Arms | 3 Arms |
|--------------|--------|--------|
| 6'6" (78")   | 83"    | 120"   |
| 8'4" (100")  | 104"   | 152"   |
| 10' (120'')  | 122"   | 180"   |
| 11'6" (138") | 144"   | 211"   |

\*Maximum projection indicated is intended with arms at 0° pitch, perpendicular to the mounted wall. Increasing the pitch will decrease the projection when measured in a straight/perpendicular line from the mounted wall.

### LED LIGHTING

## FENG offers an arm LED lighting option.





#### FENG also offers a cassette LED lighting option.