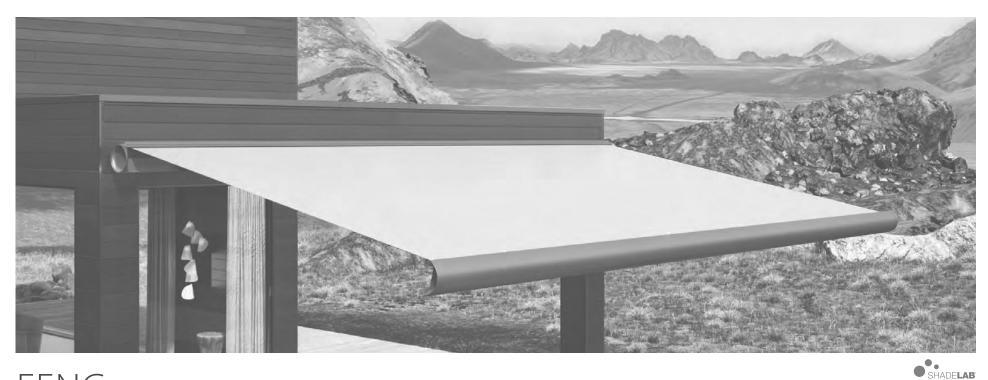

# FENG

Feng is an awning that breaks the patterns of the shading industry with its fully enclosed circular cassette.

Completely unique, Feng is unparalleled and stands out for its distinctive round design. It is made to create spacious shade to enjoy moments of relaxation in total freedom. During the day it gives shade; at night it is illuminated with LED lights, that can be installed in the Cassette as well as arms, to accompany summer evenings and astonish guests.

Feng is wall-mount only and is always motorized. The Dynamic Tilting (DTS) system allows the tilting of the support when the awning is retracting, maintaining a perfect closure of the cassette. The special gasket along the length of the front bar makes the awning watertight and ensures silent closure. The Urban arm design features the innovative Dynamic Arm Tensioning (DAT) system, which helps to protect the traction mechanism and to prevent fabric tears. Pitch adjustment is available from 3° to 45°. The micrometric regulation of pitch allows for easy and precise adjustment.