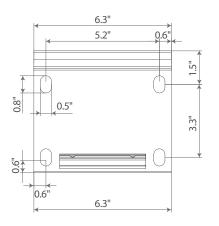

# FENG Technical

FENG WALL BRACKET

## FENG PROFILE DIMENSIONS WITH FOLDED ARMS

Wall mount