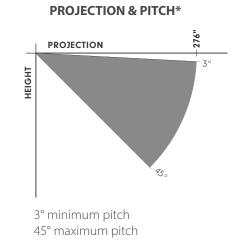

Feng is wall-mount only and is always motorized. The Dynamic Tilting (DTS) system allows the tilting of the support when the awning is retracting, maintaining a perfect closure of the cassette. The special gasket along the length of the front bar makes the awning watertight and ensures silent closure. The Urban arm design features the innovative Dynamic Arm Tensioning (DAT) system, which helps to protect the traction mechanism and to prevent fabric tears. Pitch adjustment is available from 3° to 45°. The micrometric regulation of pitch allows for easy and precise adjustment.

\*Maximum projection indicated is intended with arms at 0° pitch, perpendicular to the mounted wall. Increasing the pitch will decrease the projection when measured in a straight/perpendicular line from the mounted wall.